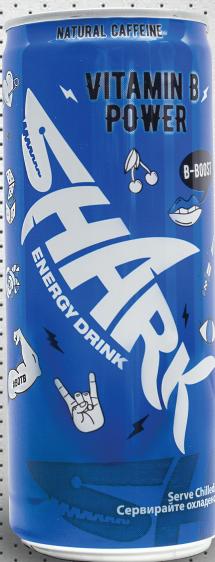

## SHARK Energy 250ml (Vitamin B Power)

SHARK Vitamin B Power is a Quality Flavoured Energy Drink. SHARK is a lifestyle product. SHARK is an inspirational product, one which consumers want to buy and be seen with. SHARK is a stimulating non-alcoholic energy drink.

## SHARK Energy Drink 250ml (Vitamin B Power) Can ex Thailand

| Packing<br>Information | Number          | Unit            | Dimensions (WxLxH)                                  | Weight (kg)          |
|------------------------|-----------------|-----------------|-----------------------------------------------------|----------------------|
| Single Unit            |                 |                 |                                                     |                      |
| 1 Can<br>1 Carton      | 250<br>24       | ml<br>Cans      | 5.30 x 5.30 x 13.40 cm<br>33.00 x 22.00 x 13.70 cm  | 0.280 kg<br>6.800 kg |
| Loading Quantity       |                 |                 |                                                     |                      |
| Without Pallets        | 20 ft Container | 3,140 Cartons   | 75,360 Cans 21,980.00 kg                            |                      |
| 4-Pack                 |                 |                 |                                                     |                      |
| 1 4-Pack<br>1 Carton   | 4<br>6          | Cans<br>4-Packs | 10.90 x 9.40 x 13.60 cm<br>34.10 x 22.60 x 14.20 cm | 1.155 kg<br>7.096 kg |