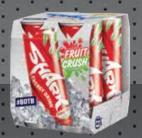

## SHARK Energy Drink 250ml (Strawberry X Lime) Can ex Thailand

| Packing<br>Information             | Number             | Unit               | Dimensions (WxLxH)                                                               | Weight (kg)                        |
|------------------------------------|--------------------|--------------------|----------------------------------------------------------------------------------|------------------------------------|
| Single Unit                        |                    |                    |                                                                                  |                                    |
| 1 Can<br>1 Carton<br>1 Euro Pallet | 250<br>24<br>2,592 | ml<br>Cans<br>Cans | 5.30 x 5.30 x 13.40 cm<br>33.00 x 22.00 x 13.70 cm<br>120.00 x 80.00 x 138.00 cm | 0.280 kg<br>6.800 kg<br>756.000 kg |
| Loading Quantity                   |                    |                    |                                                                                  |                                    |
| Without Pallets                    | 20 ft Container    | 3,140 Cartons      | 75,360 Cans 21,980.00 kg                                                         |                                    |
| 4-Pack                             |                    |                    |                                                                                  |                                    |
| 1 4-Pack<br>1 Carton               | 4<br>6             | Cans<br>4-Packs    | 10.90 x 9.40 x 13.60 cm<br>34.10 x 22.60 x 14.20 cm                              | 1.155 kg<br>7.096 kg               |