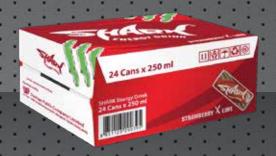

## **SHARK** Energy 250ml (Strawberry X Lime)

SHARK Strawberry x Lime is a Quality Flavoured Energy Drink. SHARK is a lifestyle product. SHARK is an inspirational product, one which consumers want to buy and be seen with. SHARK is a stimulating non-alcoholic energy drink.

## SHARK Energy Drink 250ml (Strawberry X Lime) Can ex Thailand

| Packing<br>Information             | Number             | Unit               | Dimensions (WxLxH)                                                               | Weight (kg)                        |
|------------------------------------|--------------------|--------------------|----------------------------------------------------------------------------------|------------------------------------|
| Single Unit                        |                    |                    |                                                                                  |                                    |
| 1 Can<br>1 Carton<br>1 Euro Pallet | 250<br>24<br>2,592 | ml<br>Cans<br>Cans | 5.30 x 5.30 x 13.40 cm<br>33.00 x 22.00 x 13.70 cm<br>120.00 x 80.00 x 138.00 cm | 0.280 kg<br>6.800 kg<br>756.000 kg |
| Loading Quantity                   |                    |                    |                                                                                  |                                    |
| Without Pallets                    | 20 ft Container    | 3,140 Cartons      | 75,360 Cans 21,980.00 kg                                                         |                                    |
| 4-Pack                             |                    |                    |                                                                                  |                                    |
| 1 4-Pack<br>1 Carton               | 4<br>6             | Cans<br>4-Packs    | 10.90 x 9.40 x 13.60 cm<br>34.10 x 22.60 x 14.20 cm                              | 1.155 kg<br>7.096 kg               |