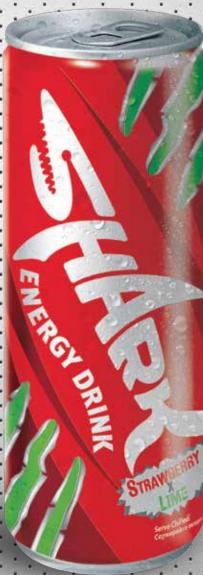

## **SHARK** Energy 250ml (Strawberry X Lime)

SHARK Strawberry x Lime is a Quality Flavoured Energy Drink. SHARK is a lifestyle product. SHARK is an inspirational product, one which consumers want to buy and be seen with. SHARK is a stimulating non-alcoholic energy drink.