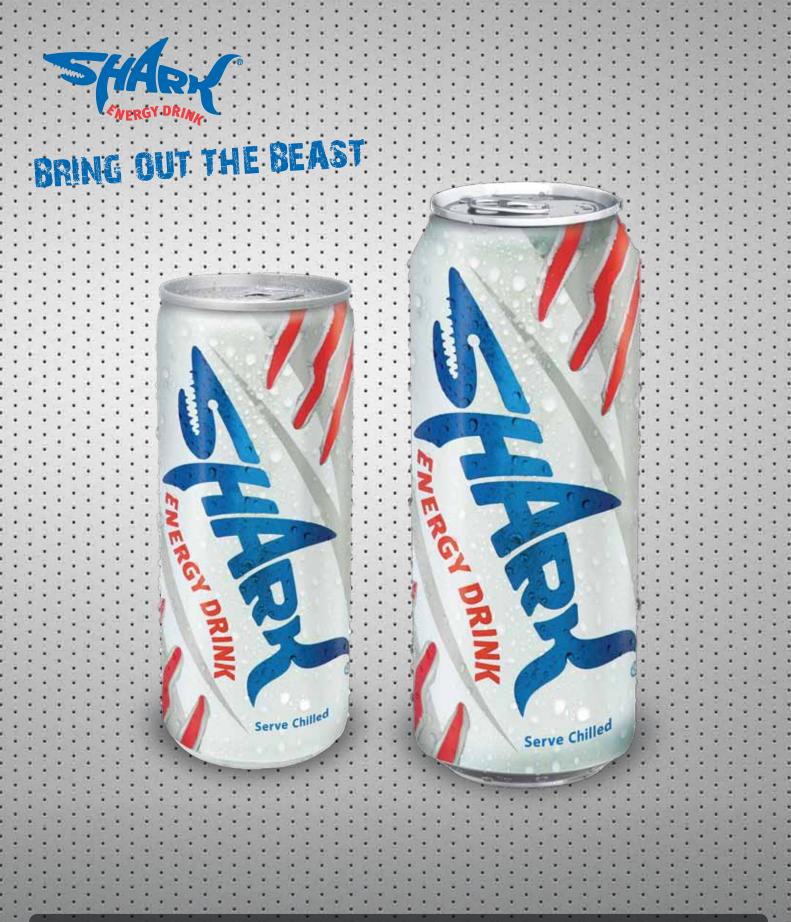

## SHARK Energy 250ml & 500ml

SHARK is a quality Energy Drink. SHARK Energy Drink is a lifestyle product. SHARK Energy Drink is an inspirational product – one which consumers want to buy and be seen with. SHARK Energy Drink is a stimulation non-alacoholic beverage.