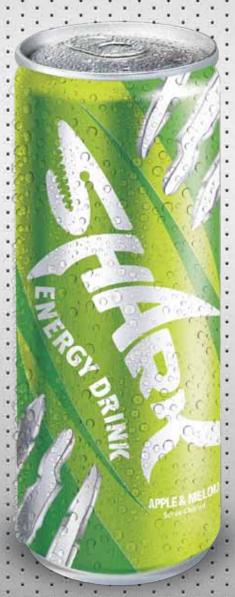

## **SHARK** Energy 250ml (Flavours)

SHARK Apple & Melon and SHARK Red Berries are Quality Flavoured Energy Drinks. SHARK is a lifestyle product. SHARK is an inspirational product, one which consumers want to buy and be seen with. SHARK is a stimulating non-alcoholic energy drink.