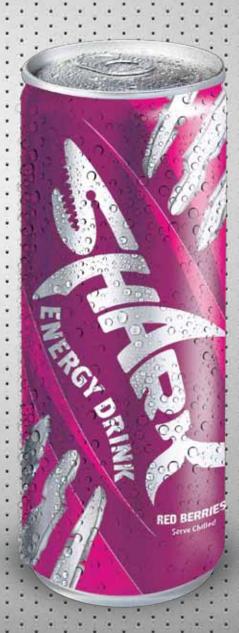

## **SHARK** Energy 250ml (Flavours)

SHARK Apple & Melon and SHARK Red Berries are Quality Flavoured Energy Drinks. SHARK is a lifestyle product. SHARK is an inspirational product, one which consumers want to buy and be seen with. SHARK is a stimulating non-alcoholic energy drink.